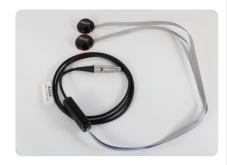

# DT 122 Dual Digital Temperature Probe

### **Dedicated temperature sensors for desktop incubators**

Ensuring the correct temperature inside incubators is crucial for the survival of living cells.

DT 122 Dual Digital Temperature Probe is ideal for controlling and calibrating desktop incubators, box-type incubators and heated surfaces.

### Functions and technology

DT 122 has 2 separate temperature sensors in one probe. With NiloChecker 500, you can measure and calibrate up to 10 positions or chambers simultaneously.

The unique sensor design has a cobber bottom and insulating top, which ensures optimal thermal contact. All our sensors comes factory calibrated or can be delivered with a 3rd party certificate of accredited calibration.

ISO/EN61010-1 RoHS CE with NiloChecker

Medical grade sensor ISO 80601-2-56 and ASTM E1112

Can be calibrated in accordance with ISO/IEC 17025

| Operating conditions | 0-50 °C<br>5-95% RH                   |
|----------------------|---------------------------------------|
| Cable length         | 1,7 m (including<br>0,5 m flat cable) |
| Housing              | Copper, POM                           |
| Cable                | TPE (Flat part),<br>PVC (Round part)  |
| IP class             | 50                                    |