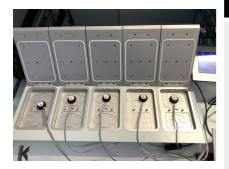

### Functions and technology

DT 122 has 2 separate temperature sensors in one probe. With NiloChecker 500, you can measure and calibrate up to 10 positions or chambers simultaneously.

The unique sensor design has a cobber bottom and insulating top, which ensures optimal thermal contact. All our sensors comes factory calibrated or can be delivered with a 3rd party certificate of accredited calibration.