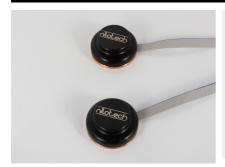

# DT 122 Dual Digital Temperature Probe

### **Dedicated temperature sensors for desktop incubators**

Ensuring the correct temperature inside incubators is crucial for the survival of living cells.

DT 122 Dual Digital Temperature Probe is ideal for controlling and calibrating desktop incubators, box-type incubators and heated surfaces.

### Functions and technology

DT 122 has 2 separate temperature sensors in one probe. With NiloChecker 500, you can measure and calibrate up to 10 positions or chambers simultaneously.

The unique sensor design has a cobber bottom and insulating top, which ensures optimal thermal contact. All our sensors comes factory calibrated or can be delivered with a 3rd party certificate of accredited calibration.